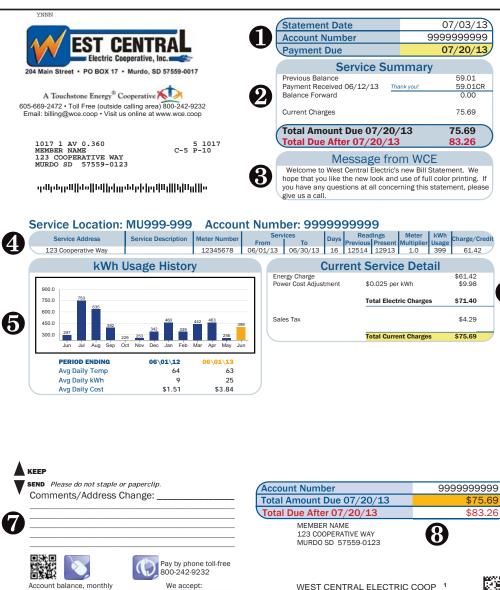

## **How To Read Your Bill**

To read your new bill format, follow the numbers for a guide to your new billing format.

- Your WCE account number.
- Service Summary shows all charges for your account.
- Message Center.
- Meter location and meter reading information.
- This chart compares your monthly and daily usage to the same time last year.
- Current charges for electric use.
- WCE appreciates hearing from you.
- 8. Account number and amount due. Return stub with your payment.